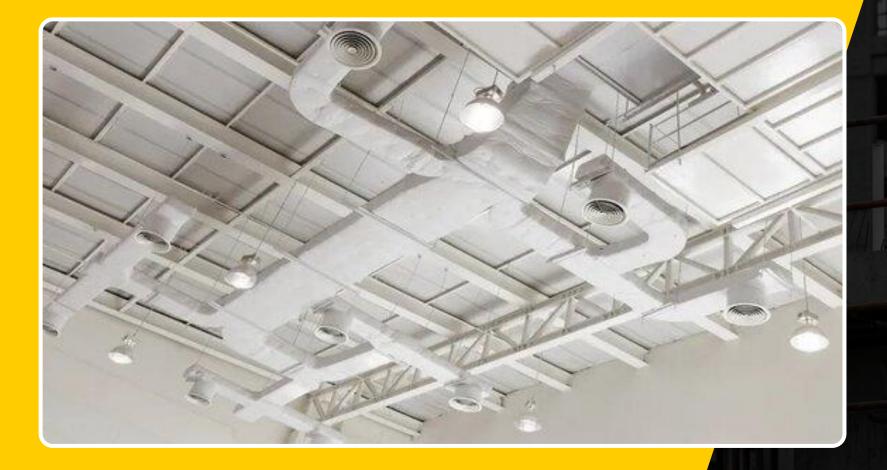

## HVAC

### **Calibrating & Adjusting**

According to Saudi standard specifications and the requirements of the Saudi code and in accordance with the recommendations of the American Society for Refrigeration and Heating "ASHARE "

• Air conditioning and Ventilation Equipment .

• Ventilation work for the Basement includes Ducts, Air extraction .

• Fans, Air renewal, and Smoke Extraction .

• Ventilation Works for Bathrooms & kitchens.

• Establishing air conditioning works

• Connecting Ventilation, Fire Extinguishing and Alarm System.