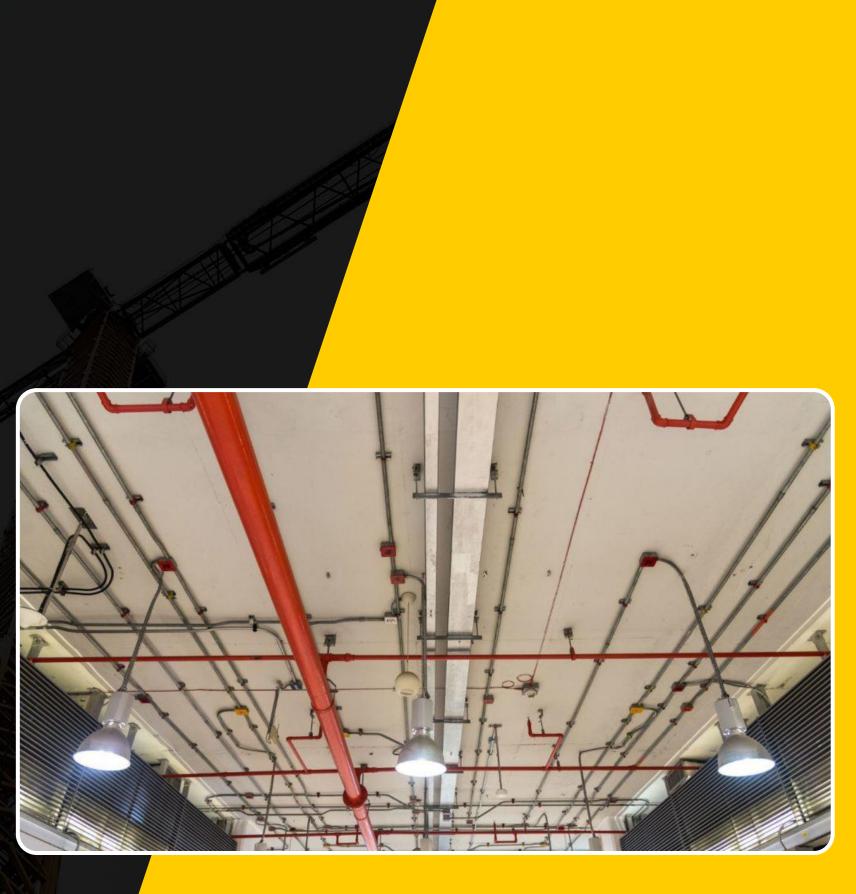

### **Electric And Telecom**

Firefighting system

# Firefighting System

We provide a Comprehensive Solutions According to the Security and Safety Plans and Specifications approved by the Civil Defense Administration and International Specifications "NFPA".

- All fire-fighting equipment is designed to quickly contain the fire and reduce its spread.
- Each building with a fire-resistant network is divided into zones, and each zone is monitored with fire detectors (DETECTORS) equipped with fire-fighting equipment according to its expected intensity.
- Pumping stations are equipped with two engines, one electric and the other diesel, to operate the pump when the electrical current is subject to frequent outages.