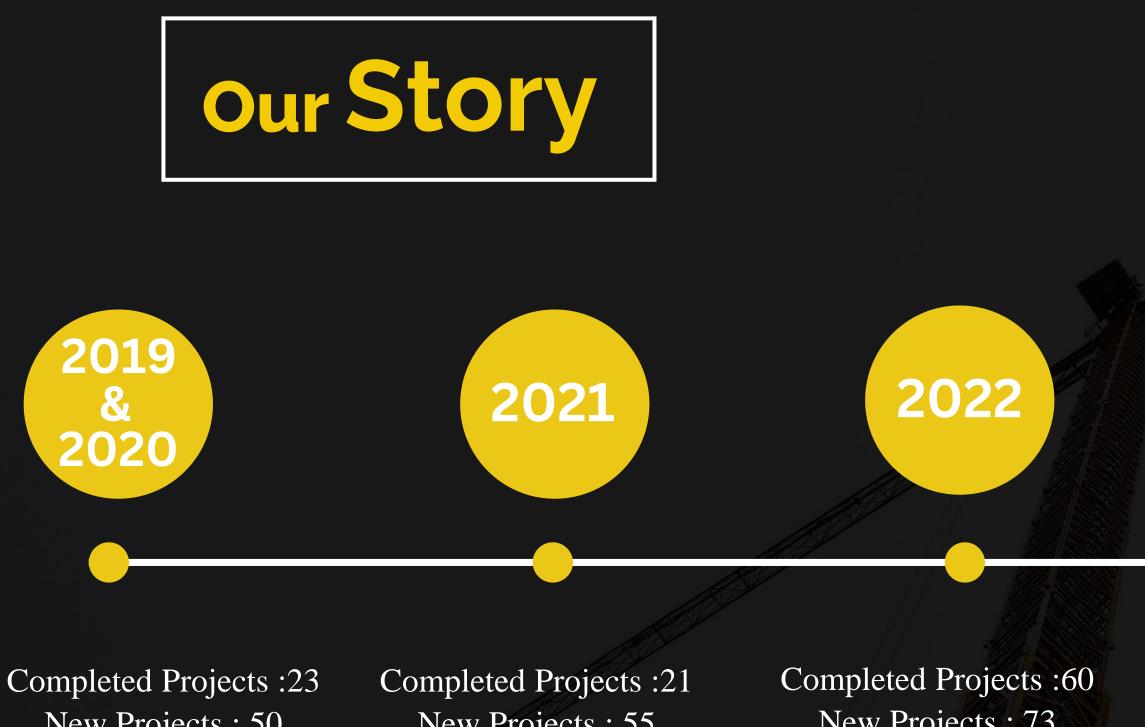

#### **Customer Satisfaction**

Customer satisfaction drives loyalty and growth

New Projects : 50 Buildings : 73 Units : 293 Developed Area 32,901 m<sup>2</sup> B.U.A : 83,974,325m<sup>2</sup> Turnover : 176,345,400 Riyal Completed Projects :21 New Projects : 55 Buildings : 58 Units : 743 Developed Area  $47,493 \text{ m}^2$ B.U.A : 172,552,325m<sup>2</sup> Turnover : 362,359,347 Riyal

Completed Projects :60 New Projects : 73 Buildings : 137 Units : 1,555 Developed Area 107,591 m<sup>2</sup> B.U.A : 365,837,325m<sup>2</sup> Turnover : 768,258,267 Riyal 2023

Completed Projects :67 New Projects : 3 Buildings : 37 Units : 360 Developed Area 23,875 m<sup>2</sup> B.U.A : 98,864 m<sup>2</sup> Turnover : 207,614,757 Riyal

Completed Projects :5 New Projects : 3 Buildings : 7 Units : 205 Developed Area 7,784 m<sup>2</sup> B.U.A : 35,751 m<sup>2</sup> Turnover : 75,077,226 Riyal

2024