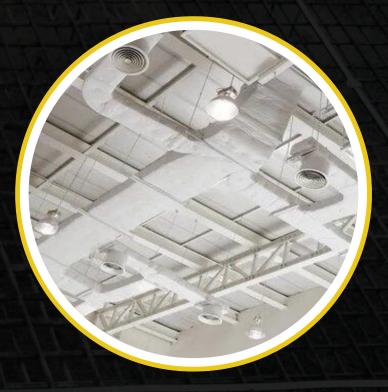

## HVAC

### **Calibrating & Adjusting**

According to Saudi standard specifications and the requirements of the Saudi code and in accordance with the recommendations of the American Society for Refrigeration and Heating "ASHARE "

• Air conditioning and Ventilation Equipment .

• Ventilation work for the Basement includes Ducts, Air extraction .

• Fans, Air renewal, and Smoke Extraction .

• Ventilation Works for Bathrooms & kitchens.

• Establishing air conditioning works

• Connecting Ventilation, Fire Extinguishing and Alarm System.