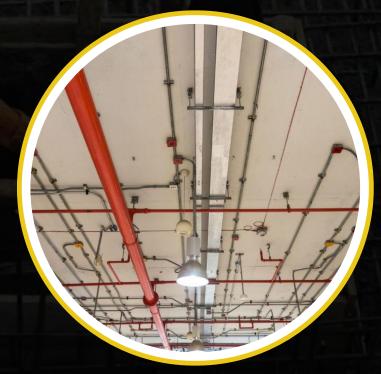

### **Electric And Telecom**

Firefighting system

# Firefighting System

We provide a Comprehensive Solutions According to the Security and Safety Plans and Specifications approved by the Civil Defense Administration and International Specifications "NFPA".

- All fire-fighting equipment is designed to quickly contain the fire and reduce its spread.
- Each building with a fire-resistant network is divided into zones, and each zone is monitored with fire detectors (DETECTORS) equipped with fire-fighting equipment according to its expected intensity.
- Pumping stations are equipped with two engines, one electric and the other diesel, to operate the pump when the electrical current is subject to frequent outages.