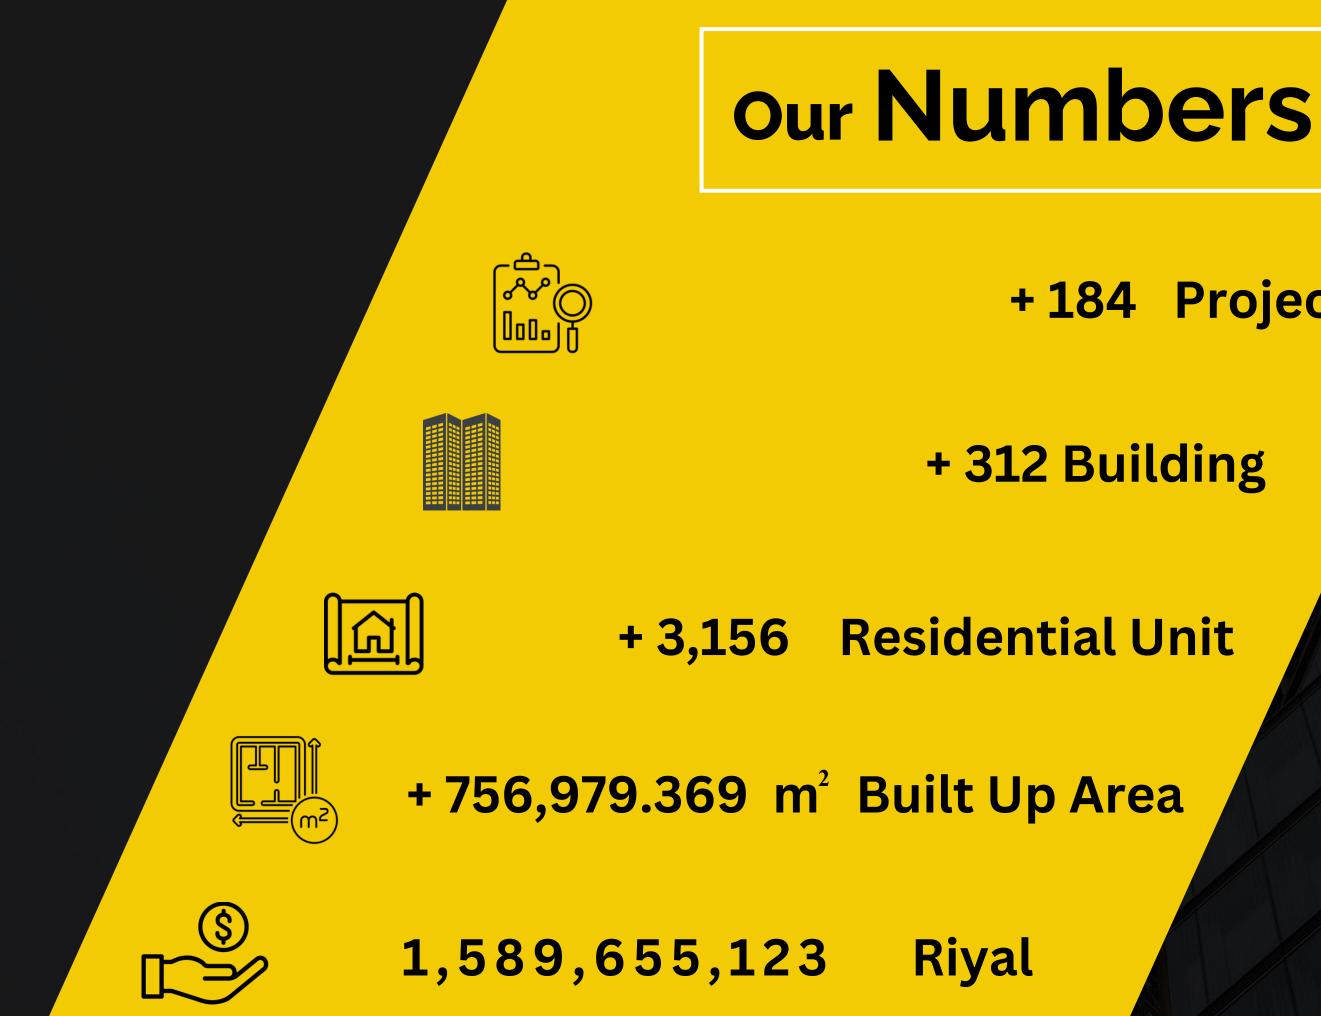

The Idea of Establishing Jadier company was crystalized in 2019 to be a pioneer in Construction Sector and to be a tributary of the National Economy .

**JADIER** Contracting Company is one of the companies of Al-Fursan Al-Arabia Investment Holding Group, which is a Saudi company specialized in the field of contracting and construction in the Kingdom of Saudi Arabia. In a short period of 5 years, the company implemented more than 184 projects in various Regions (Riyadh - Jeddah - Abha -Khumaysh Mushait).

#### **Project** + 184

## + 312 Building